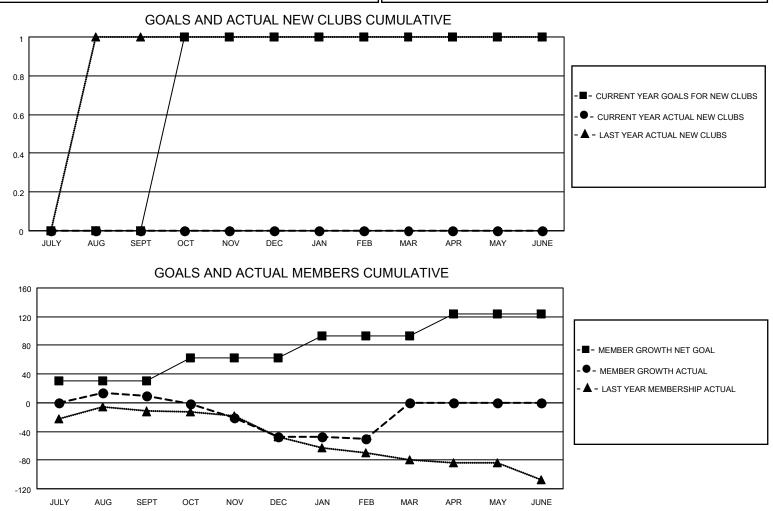

## LOCATION INDIANA

District 25 E

Results as of: 2/28/2022

| Clubs                 |               |           |               | Members               |                         |                         |                                                    |
|-----------------------|---------------|-----------|---------------|-----------------------|-------------------------|-------------------------|----------------------------------------------------|
| RESULTS FOR 2021-2022 |               |           |               | RESULTS FOR 2021-2022 |                         |                         |                                                    |
| QUARTER               | NEW CLUB GOAL | NEW CLUBS | DROPPED CLUBS | QUARTER MEM           | IBER GROWTH NET<br>GOAL | MEMBER GROWTH<br>ACTUAL | DROPPED<br>MEMBERS ACTUAL<br>(including transfers) |
| JULY/AUG/SEPT         | 0             | 0         | 0             | JULY/AUG/SEPT         | 31                      | 37                      | 25                                                 |
| OCT/NOV/DEC           | 1             | 0         | 1             | OCT/NOV/DEC           | 31                      | 17                      | 74                                                 |
| JAN/FEB/MAR           | 0             | 0         | 1             | JAN/FEB/MAR           | 31                      | 18                      | 19                                                 |
| APR/MAY/JUNE          | 0             | 0         | 0             | APR/MAY/JUNE          | 31                      | 0                       | 0                                                  |